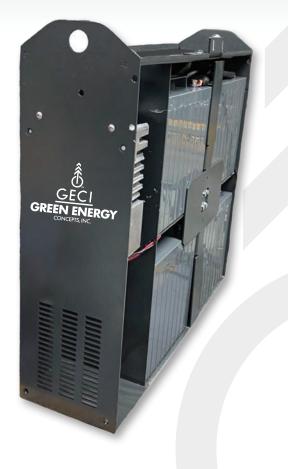

## **POWER PRO**

The latest innovation the POWERPRO with Carbon Nano technology. Designed to be easily installed into most Class III power pallet jacks. POWERPRO the most powerful long-life maintenance battery available in the market today.

## Features:

- No Watering Required
- Completely Maintenance Free
- 184-amp capacity at the 5-hr. rate
- 750+ cycles at 75% depth of discharge
- Plugs into any standard 110-volt AC outlet
- Fully integrated UL approved automatic charger
- 2-year full replacement warranty

| Model       | ET-PRO-1             | ET-PRO-2             |
|-------------|----------------------|----------------------|
| Voltage     | 24 Volts             | 24 Volts             |
| 5Hr. Rate   | 184 A.H.             | 184 A.H.             |
| 20 Hr. Rate | 220 A.H.             | 220 A.H.             |
| Length      | 26.50" (673 mm)      | 25.25" (640 mm)      |
| Width       | 7.88" (200 mm)       | 8.00" (203 mm)       |
| Height      | 26.54" (674 mm)      | 26.54" (674 mm)      |
| Weight      | 380 lbs. (172.4 Kg.) | 378 lbs. (172.4 Kg.) |